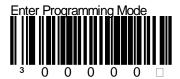

# Technical Support

RS-232 Single Cable

STX Character = STX, ETX Character = ETX, Disable Label ID, Stop Bits = 1, Data Bits = 8, Parity = None

We have the option to enable or disable the Remote Display with the following codes.