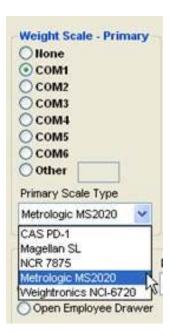

## **Technical Support**

-Locate 'Weight Scale Primary':

Determine scanner/scale port connection and select comport.

Open drop down 'Primary Scale Type', Select on Metrologic MS2020

- -Click on Update
- -Exit set up screens.