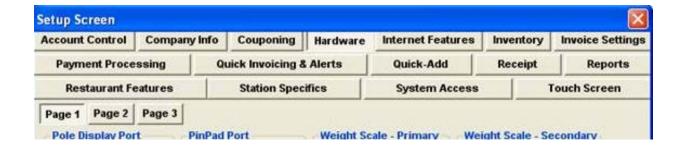

### Cash Register Express RS232 Single Cable Setup

- -Log into Cash Register Express Application
- -Click on '4" Set Up (green button)
- -Click on 'G" Set up Screen (blue button)
- -Click on Hardware tab