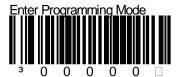

# Technical Support

RS-232 Single Cable

STX Character = STX, ETX Character = ETX, Disable Label ID, Stop Bits = 1, Data Bits = 8, Parity = None

We have the option to enable or disable the Remote Display with the following codes.