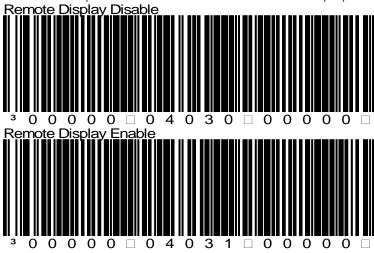

# Technical Support

RS-232 Single Cable

STX Character = STX, ETX Character = ETX, Disable Label ID, Stop Bits = 1, Data Bits = 8, Parity = None

We have the option to enable or disable the Remote Display with the following codes.