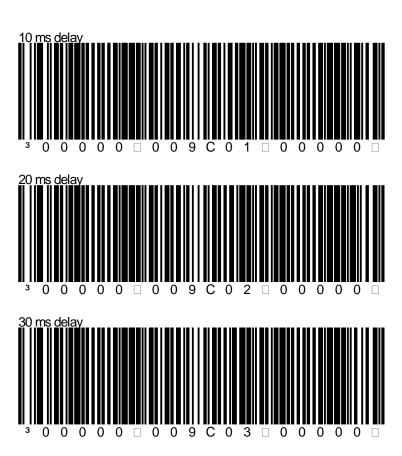

### MAGELLAN™ INTERCHARACTER DELAY OPTIONS FOR RS-232

Programming codes are for the following products:

- Magellan<sup>™</sup> 800i
- Magellan™ 1000i
- Magellan™ 1100i
- Magellan<sup>™</sup> 1400i
- Magellan<sup>™</sup> 2200
- Magellan<sup>™</sup> 2200E
- Magellan<sup>™</sup> 2300
- Magellan™ 2300E
- Magellan<sup>™</sup> 3200