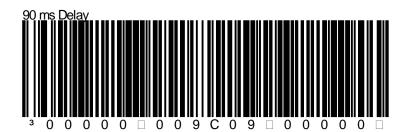

### MAGELLAN™ INTERCHARACTER DELAY OPTIONS FOR RS-232

Programming codes are for the following products:

- Magellan<sup>™</sup> 800i
- Magellan™ 1000i
- Magellan™ 1100i
- Magellan<sup>™</sup> 1400i
- Magellan<sup>™</sup> 2200
- Magellan<sup>™</sup> 2200E
- Magellan<sup>™</sup> 2300
- Magellan™ 2300E
- Magellan<sup>™</sup> 3200