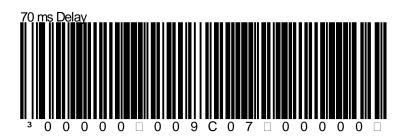

### MAGELLAN™ INTERCHARACTER DELAY OPTIONS FOR RS-232

Programming codes are for the following products:

- Magellan<sup>™</sup> 800i
- Magellan™ 1000i
- Magellan™ 1100i
- Magellan<sup>™</sup> 1400i
- Magellan<sup>™</sup> 2200
- Magellan<sup>™</sup> 2200E
- Magellan<sup>™</sup> 2300
- Magellan™ 2300E
- Magellan<sup>™</sup> 3200