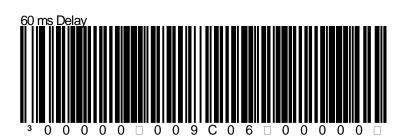

### MAGELLAN™ INTERCHARACTER DELAY OPTIONS FOR RS-232

Programming codes are for the following products:

- Magellan<sup>™</sup> 800i
- Magellan™ 1000i
- Magellan™ 1100i
- Magellan<sup>™</sup> 1400i
- Magellan<sup>™</sup> 2200
- Magellan<sup>™</sup> 2200E
- Magellan<sup>™</sup> 2300
- Magellan™ 2300E
- Magellan<sup>™</sup> 3200