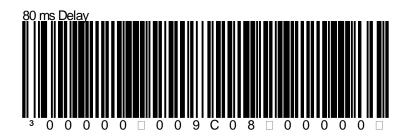

### MAGELLAN™ INTERCHARACTER DELAY OPTIONS FOR RS-232

Programming codes are for the following products:

- Magellan<sup>™</sup> 800i
- Magellan™ 1000i
- Magellan™ 1100i
- Magellan<sup>™</sup> 1400i
- Magellan<sup>™</sup> 2200
- Magellan<sup>™</sup> 2200E
- Magellan<sup>™</sup> 2300
- Magellan™ 2300E
- Magellan<sup>™</sup> 3200