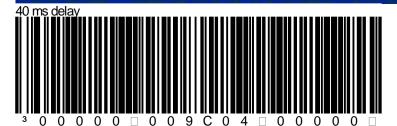

### MAGELLAN™ INTERCHARACTER DELAY OPTIONS FOR RS-232

Programming codes are for the following products:

- Magellan<sup>™</sup> 800i
- Magellan™ 1000i
- Magellan™ 1100i
- Magellan<sup>™</sup> 1400i
- Magellan<sup>™</sup> 2200
- Magellan<sup>™</sup> 2200E
- Magellan<sup>™</sup> 2300
- Magellan™ 2300E
- Magellan<sup>™</sup> 3200