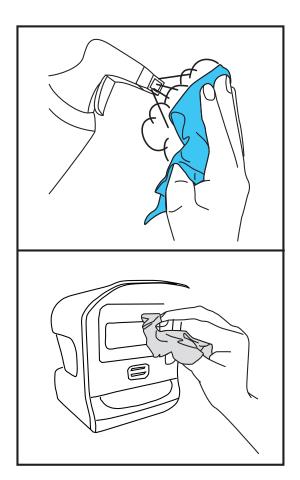

## **CLEANING INSTRUCTIONS**

Exterior surfaces and scan windows exposed to spills, smudges or debris require periodic cleaning to ensure best performance during scanning.

Use a soft, dry cloth to clean the product. If the product is very soiled, clean it with a soft cloth moistened with a diluted non-aggressive cleaning solution or diluted ethyl alcohol.

Do not use abrasive or aggressive cleansing agents or abrasive pads to clean scan windows or plastics.

Do not spray or pour liquids directly onto the unit.

©2014 Datalogic, Inc. • All rights reserved. • Datalogic and the Datalogic logo are registered trademarks of Datalogic S.p.A. in many countries, including the U.S.A. and the E.U.