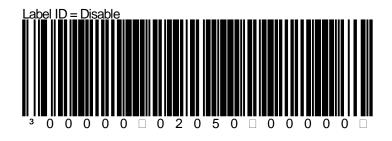

## **CONNECTING A MAGELLAN™ TO A DRESSER WAYNE TERMINAL**

Programming codes are for the following products:

- Magellan™ 800i
- Magellan™ 1000i
- Magellan™ 1100i
- Magellan™ 1400i

Scan from top to bottom