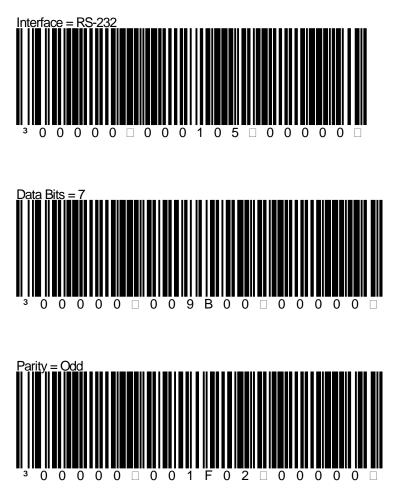

## **CONNECTING A MAGELLAN™ TO A DRESSER WAYNE TERMINAL**

Programming codes are for the following products:

- Magellan™ 800i
- Magellan™ 1000i
- Magellan™ 1100i
- Magellan™ 1400i

Scan from top to bottom