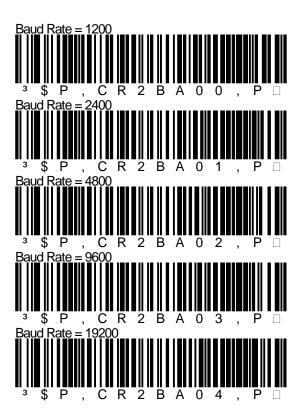

### **Baud Rate Options**

- Quickscan<sup>™</sup> QW2100
- PowerScan<sup>™</sup> PD7100
- PowerScan<sup>™</sup> PBT7100
- Touch<sup>™</sup> TD1100