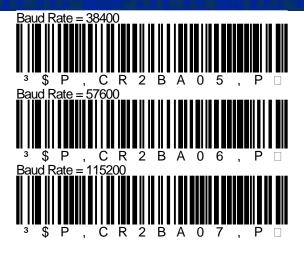

### **Baud Rate Options**

- Quickscan<sup>™</sup> QW2100
- PowerScan<sup>™</sup> PD7100
- PowerScan<sup>™</sup> PBT7100
- Touch<sup>™</sup> TD1100