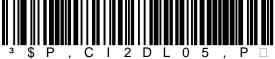

## **INTERLEAVED 2 OF 5 DECODING LEVELS**

Programming codes are for the following products:

- Gryphon<sup>™</sup> GD4100
- Gryphon<sup>™</sup> GM4100
- Gryphon™ GBT4100
- Gryphon<sup>™</sup> GD4300
- Quickscan<sup>™</sup> QD2100

- Quickscan<sup>™</sup> QW2100
- PowerScan<sup>™</sup> PD7100
- PowerScan<sup>™</sup> PBT7100
- Touch™ TD1100

Scan any one of the barcodes below to set the Interleaved 2/5 decoding level: 1 = Fastest scanning speed, but more potential for misreads; 5 = Lowest scanning speed, but most protection against misreads.