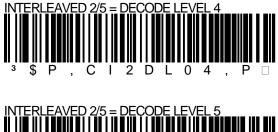

## **INTERLEAVED 2 OF 5 DECODING LEVELS**

Programming codes are for the following products:

- Gryphon<sup>™</sup> GD4100
- Gryphon<sup>™</sup> GM4100
- Gryphon™ GBT4100
- Gryphon<sup>™</sup> GD4300
- Quickscan<sup>™</sup> QD2100

- Quickscan<sup>™</sup> QW2100
- PowerScan<sup>™</sup> PD7100
- PowerScan<sup>™</sup> PBT7100
- Touch™ TD1100

Scan any one of the barcodes below to set the Interleaved 2/5 decoding level: 1 = Fastest scanning speed, but more potential for misreads; 5 = Lowest scanning speed, but most protection against misreads.