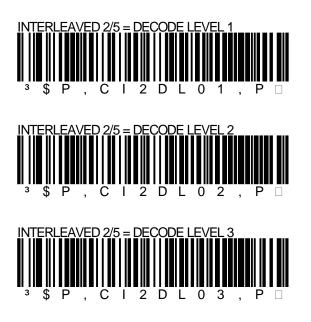

## **INTERLEAVED 2 OF 5 DECODING LEVELS**

Programming codes are for the following products:

- Gryphon<sup>™</sup> GD4100
- Gryphon<sup>™</sup> GM4100
- Gryphon™ GBT4100
- Gryphon<sup>™</sup> GD4300
- Quickscan<sup>™</sup> QD2100

- Quickscan<sup>™</sup> QW2100
- PowerScan<sup>™</sup> PD7100
- PowerScan<sup>™</sup> PBT7100
- Touch™ TD1100

Scan any one of the barcodes below to set the Interleaved 2/5 decoding level: 1 = Fastest scanning speed, but more potential for misreads; 5 = Lowest scanning speed, but most protection against misreads.