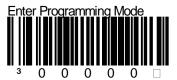

## MAGELLAN™ 9800I INTERFACES

Programming codes are for the following products:

Magellan™ 9800i

RS-232 Standard

RS-232 Wincor Nixdorf

USB-KBD (Scanner Only)

IBM Port 17 (Scanner Scale)

RS-232 Single Cable