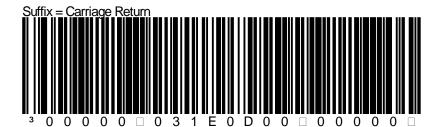

## **MAGELLAN™ SUFFIXES**

Programming codes are for the following products:

- Magellan™ 800i
- Magellan™ 1000i
- Magellan™ 1100i
- Magellan™ 1400i
- Magellan™ 2200
- Magellan™ 2200E
- Magellan™ 2300
- Magellan™ 2300E
- Magellan™ 3200