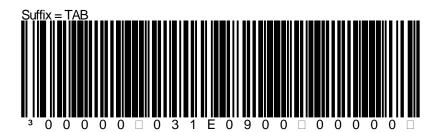

## **MAGELLAN™ SUFFIXES**

Programming codes are for the following products:

- Magellan™ 800i
- Magellan™ 1000i
- Magellan™ 1100i
- Magellan™ 1400i
- Magellan™ 2200
- Magellan™ 2200E
- Magellan™ 2300
- Magellan™ 2300E
- Magellan™ 3200