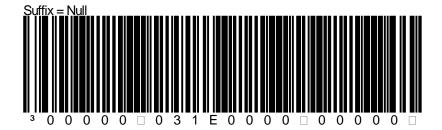

## **MAGELLAN™ SUFFIXES**

Programming codes are for the following products:

- Magellan™ 800i
- Magellan™ 1000i
- Magellan™ 1100i
- Magellan™ 1400i
- Magellan™ 2200
- Magellan™ 2200E
- Magellan™ 2300
- Magellan™ 2300E
- Magellan™ 3200