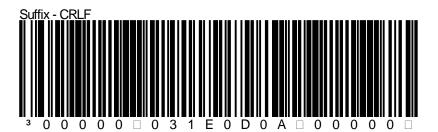

## **MAGELLAN™ SUFFIXES**

Programming codes are for the following products:

- Magellan™ 800i
- Magellan™ 1000i
- Magellan™ 1100i
- Magellan™ 1400i
- Magellan™ 2200
- Magellan™ 2200E
- Magellan™ 2300
- Magellan™ 2300E
- Magellan™ 3200